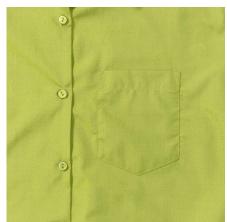

## **Specification**

RUSSELL Women's Long Sleeved POLYCOTTON EASY CARE POPLIN Shirt.Elegant and versatile material.Classic, two buttons on cuff.35% Poplin cotton / 65% polyester, 110/105 g / m2.Wash at 50 degrees.EASY CARE - fast sushi, easy to iron white XS lime XS