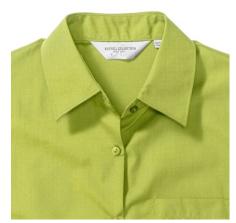

## **Specification**

RUSSELL Women's Long Sleeved POLYCOTTON EASY CARE POPLIN Shirt.Elegant and versatile material.Classic, two buttons on cuff.35% Poplin cotton / 65% polyester, 110/105 g / m2.Wash at 50 degrees.EASY CARE - fast sushi, easy to iron white XS lime XS