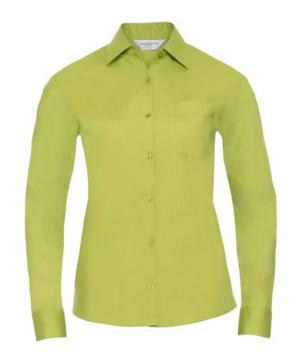

# RUSSELL WOMEN'S LONG SLEEVED POLYCOTTON EASY CARE POPLIN SHIRT

## **Basic informations**

Size: XS Length: 37 Width: 28 Height: 19

Size: XS

Color: Lemon green

## **Specification**

RUSSELL Women's Long Sleeved POLYCOTTON EASY CARE POPLIN Shirt.Elegant and versatile material.Classic, two buttons on cuff.35% Poplin cotton / 65% polyester, 110/105 g / m2.Wash at 50 degrees.EASY CARE - fast sushi, easy to iron white XS lime XS